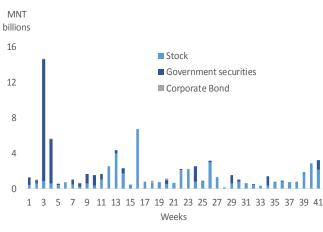

# **WEEKLY MARKET UPDATE** 2018.10.08-10.12

Telephone: 7010-0261, 7010-0263 | E-mail: info@tdbcapital.mn | Web: www.tdbcapital.mn | Facebook: www.facebook.com/