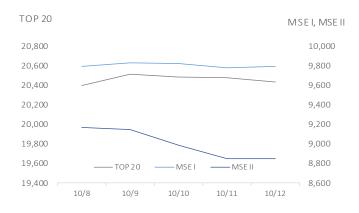

# **WEEKLY MARKET UPDATE** 2018.10.08-10.12

Telephone: 7010-0261, 7010-0263 | E-mail: info@tdbcapital.mn | Web: www.tdbcapital.mn | Facebook: www.facebook.com/